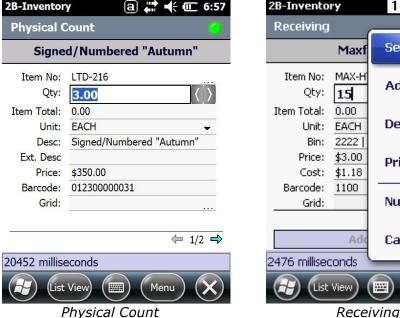

Menu

Delete

- Receiving/Transfer In
- **Physical Count**
- Transfers
- Mobile Tickets/Orders
- Purchase Orders/Requests
- Inventory Adjustments

Physical Count

The Ultimate in Mobile Inventory, Store & Warehouse Management for Counterpoint SQL

#### 2B-Inventory Professional Suite modules • Quick and easy access to item information - even check quantities at other locations! Real-time lookup mode allows wireless lookups directly from the POS database. Item • Lookup items by scanning barcode or use various search options to view item details such Manager as current stock quantity, price, margin, SKU, description, department, category, bin • Save time, improve the accuracy and ease the burden of a physical inventory count. Physical Quick one button transfer scanned information from 2B-Inventory to CounterPoint makes it easy to calculate differences in recorded and actual inventory. Count Audit features include backup of scans to file showing time stamp of scan and location/bin. • Create new tickets for line busting or while on the go. • One click "send to CounterPoint" feature with the customer and ticket info. **Tickets on** hold • All price rules & customer discount rules set up in CP will apply. • The ticket can easily be recalled from the point of sale to complete the transaction. • Scan items and enter quantities received (including serialized items) increases efficiency. Receiving Reconcile against a PO or receive against a vendor. • Reconcile screen has color coded display to indicate scanned vs. expected quantity on PO. Option to leave non received items and quantities on backorder or to cancel the PO. • Choose a vendor and create a new purchase request or • Scan & create new purchase request(s) based on the items primary vendor. Purchase Orders Notification of any vendor minimum and multiple rules. Purchasing at or away from the store made easy! • Simplify the task of issuing transfers. Choose between Transfer Out or Quick Transfers. Select the From and To locations for traditional transfers between stores or create Transfers transfer out requests to the warehouse Inventory Quickly adjust inventory up or down using your CP Reason code. Adjustments