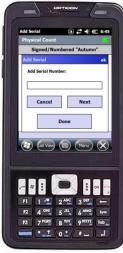

#### What else make 2B-Inventory UNIQUE?

- Mobile application with local database allows you to work in live wireless OR batch mode. No continuous wireless connection required.
- Take inventory and customer information anywhere!
- Tickets & Orders follow price rules and specials.
- Print labels and receipts.
- Support for gridded items.
- Serialized capability in Physical Count & Receiving
- Check stock from other store locations!